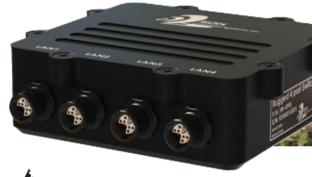

Rugged 4 Port Ultra-Compact Gigabit Switch

Model:SW-4PRS

**IP68 Ingress Protection** 

Ultra-compact, soldier-carry, military grade, 4-port managed Gigabit Ethernet switch support triple-speed (10/100/1000Mbps) ports. Equipped by Fischer Minimax Series connectors with 5,000 mating cycles.

The SW-4PRS switch ideal for demanding applications in Military, UAV, Airbone, Navy, Ground Communications, Special Troops, Armour and Tracked Vehicles.

Phone: +972-722-122-017 e-mail: sales@sdksys.com Web: www.sdksys.com